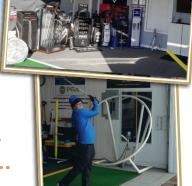

### BENEFITS OF CUSTOM CLUB FITTING

- ▶ "The golf club should fit your swing, rather than have your swing fit the clubs!"
- ► Regardless of your ability, a custom club fitting will benefit your game!
- ▶ We use performance Fitting Systems from major manufacturers, such as Titleist, Mizuno, Ping, Callaway and Srixon!
- ▶ All club fitting sessions are performed by Chuck Will Golf Academy PGA Teaching and certified Club Fitting Professionals using the following tools: Video Swing Analysis, Launch Monitor, Mizuno's "Performance Fitting System" and manufacturer's research data.